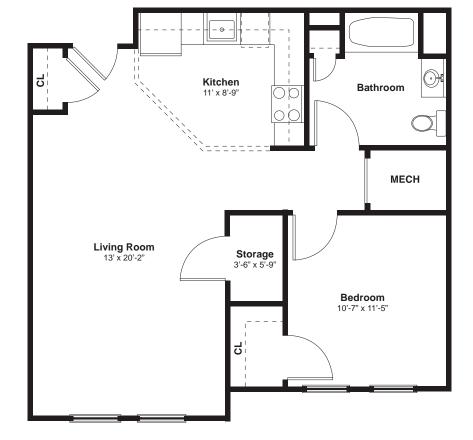

#### APPROX. 1,147 SF- THREE BEDROOM

APPROX. 726 SF- ONE BEDROOM

These are a few examples of the apartment layouts available. Apartment layout, features and square footages will vary depending on location in the building and are subject to change.