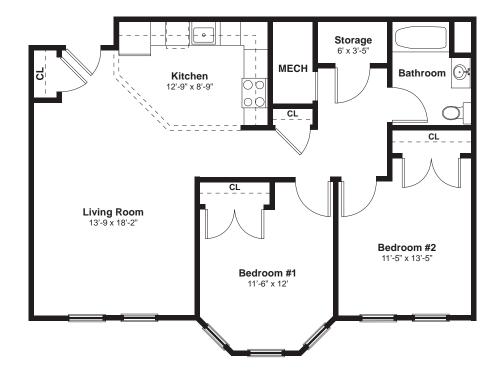

ays heat, hot water, cooking electric, apartment electric and A/C.

\*\* Some apartments are set aside for special needs households below these income limits. All incomes are calculated just prior to signing a lease on the apartment. If the income rises or falls after the time of income qualification, this will not affect income qualification. However, this assumes that the income qualification was correct and true at the time of the qualification.





#### For These Apartments

Apply Online at wwwBroadStreetCommonsNY.com -or-Fill out the application and mail to: Broad Street Commons c/o Lion Heart Management Office 300 Lion Heart Manor, Cohoes, NY 12047 -or-Fax Toll Free to: 855-681-0525 -oremail a signed application to rentals@broadstreetcommonsny.com

#### APPROX. 968 SF- TWO BEDROOM



#### APPROX. 1,147 SF- THREE BEDROOM



APPROX. 726 SF- ONE BEDROOM



These are a few examples of the apartment layouts available. Apartment layout, features and square footages will vary depending on location in the building and are subject to change.

These are artist's renderings only and all dimensions are approximate. Not fully to scale.



# THESE APARTMENTS WILL FILL QUICKLY **APPLY TODAY!**

All Applications are will be handled according to a Fair Housing and Marketing Plan approved by the State of New York Homes and Community Renewal.We want to thank the State of New York, Regions Affordable Housing and the City of Glen Falls for their strong support, which makes the rents at Broad Street Commons possible.







- A. Hannaford Plaza Hannaford Supermarket Anytime Fitness Pizza