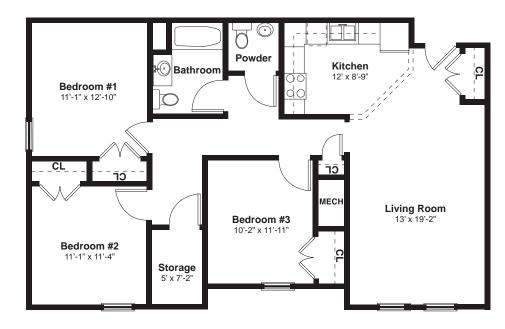

#### APPROX. 1,147 SF- THREE BEDROOM

APPROX. 726 SF- ONE BEDROOM

These are a few examples of the apartment layouts available. Apartment layout, features and square footages will vary depending on location in the building and are subject to change.