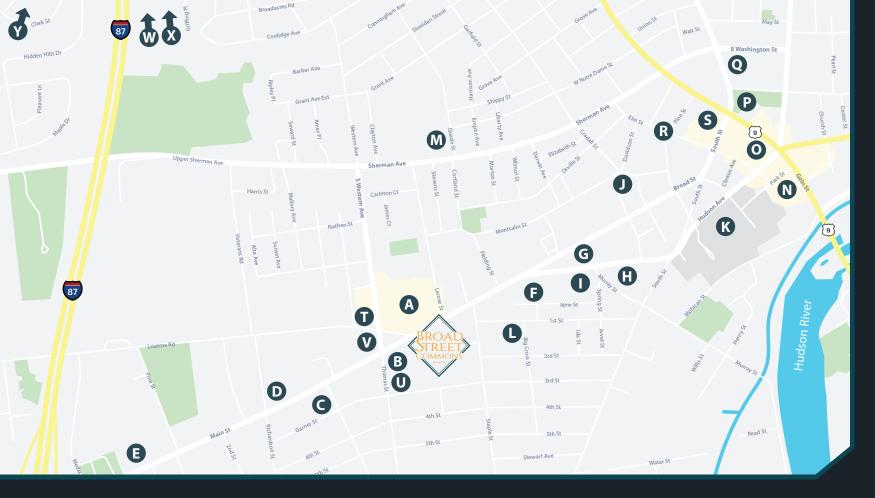

#### **CONVENIENT LOCATION** SO CLOSE TO EVERYTHING YOU WANT AND NEED

Broad Street Commons is centrally located along the Broad Street Gateway Corridor, linking the Northway (Route 87) with downtown Glens Falls. A vibrant shopping and services district awaits you, with a wide range of restaurant choices and retail stores along Broad Street, including a Hannaford Supermarket directly across the street. Easily accessible for cars and pedestrians, Greater Glens Falls Transit buses also stop steps from the building – taking you anywhere you want to go. With free on-site parking, Broad Street Commons combines superior quality rental apartments and easy access, with so many local amenities right at your building's doorstep.

- A. Hannaford Plaza Hannaford Supermarket Anytime Fitness Pizza Jerks Restaurant UPS Store Lyn Nail Salon East Wok Restaurant Fantastic Sam's Salon Scott's Hallmark
- B. Steve's Place Cafe
- C. Dunkin Donuts
- D Kerrie's Northway Diner
- E. Lox of Bagels
- F. Talk of the Town Restaurant
- G. Hudson Headwaters Health Center on Broad
- H. U.S. Post Office
- . Grateful Den Restaurant
- J. Sullivan's Capital Grill
- K. Glens Falls Hospital
- L. Big Cross Stress School M. Glens Falls High School
- N. Doc's Restaurant
- O. Raul's Mexican Grill
- P. Crandall Public Library
- Q. Siam Thai Restaurant
- R. Adirondack Theatre Festival
- S. Craft on 9
- T. Cool Beans Café
- U. Walgreens Pharmacy
- V. CVS Pharmacy
- W. Cole's Woods Park
- X. Crandall Park
- Y. Great Escape Amusement Park