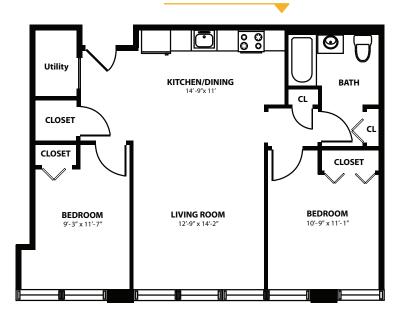

# **APARTMENT FEATURES**

Apartments at Century Sunrise feature spacious kitchens with brand-new Energy Star appliances including brand new Energy Star microwaves, dishwashers, ranges and refrigerators. The bedrooms are so spacious, with large closets for your pleasure. Living spaces have stylish decorator hard surface flooring and newly tiled bathrooms. With individual resident-controlled Energy Star heating and air conditioning, you will always be comfortable. Century Sunrise is a place you will be proud to call home.

Fantastic Apartments at Below Market Rents

1 Bedroom \$675 - 821\*

2 Bedroom \$758 - 949\*

3 Bedroom \$844 - 1,069\*

<sup>\*</sup> Certain apartments only available to households below each income limit.

APPROX. 866 SF- TWO BEDROOM

These are a few examples of the apartment layouts available. Apartment layout, features and square footages will vary depending on location in the building and are subject to change.

These are artist's renderings only and all dimensions are approximate. Not fully to scale.