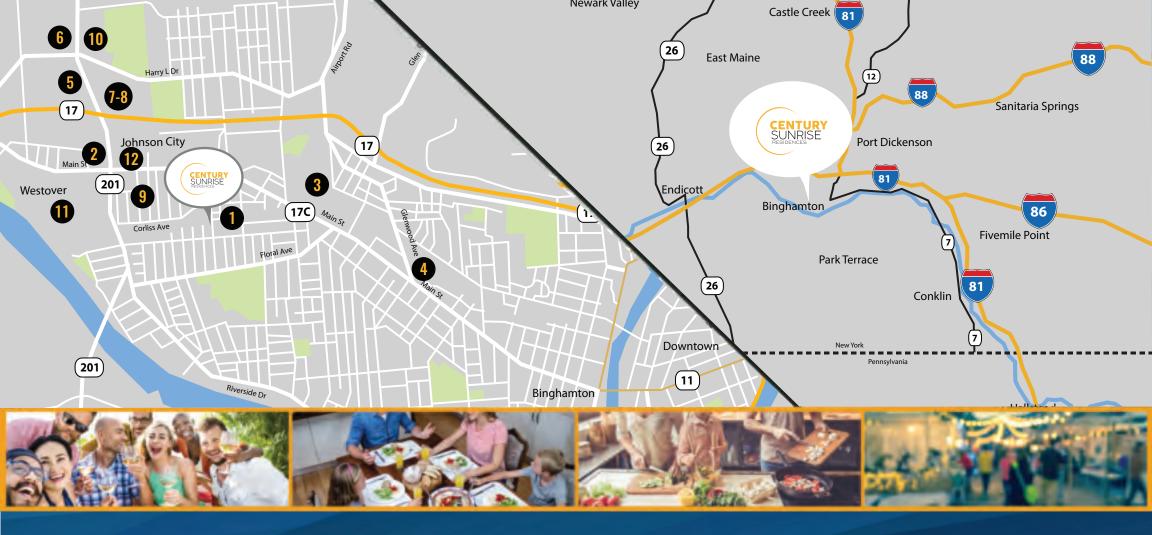

# **CONVENIENT LOCATION**

Century Sunrise is centrally located in the heart of Johnson City, next to SUNY Binghamton's Nursing and Pharmacy Schools, and one block from the UHS Wilson Medical Center. The building is easily accessible for cars and pedestrians. The public bus stop access is steps from the building entrance – taking you anywhere you want to go. The building is a quick walk to the center of Johnson City which offers both shopping and dining to residents. With free on-site parking, Century Sunrise combines superior quality rental apartments and easy access, with so many local amenities right at your building's doorstep.

## **KEY**

- 1. BINGHAMTON UNIVERSITY SCHOOL OF PHARMACY AND PHARMACEUTICAL SCIENCES
- 2. ALDI
- 3. WALMART SUPER CENTER
- 4. PRICE CHOPPER
- 5. WEGMANS
- 6. OAKDALE MALL

JCPENNY
AMERICAN EAGLE
FOREVER 21
AEROPOSTAL
CHILDREN'S PLACE
BATH & BODY WORKS

BON TON EDDIE BAUER HOLLISTER GYMBOREE CLAIRES GNC

- 7. TOYS R' US
- 8. PARTY CITY
- 9. UHS WILSON MEDICAL CENTER
- 10. CHRISTMAS TREE SHOPS
- 11. HOME DEPOT
- 12. WALGREENS