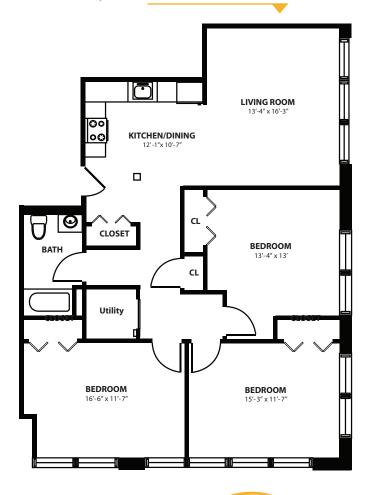

# **APARTMENT FEATURES**

Apartments at Century Sunrise feature spacious kitchens with brand-new Energy Star appliances including brand new Energy Star microwaves, dishwashers, ranges and refrigerators. The bedrooms are so spacious, with large closets for your pleasure. Living spaces have stylish decorator hard surface flooring and newly tiled bathrooms. With individual resident-controlled Energy Star heating and air conditioning, you will always be comfortable. Century Sunrise is a place you will be proud to call home.

Fantastic Apartments at Below Market Rents

1 Bedroom \$675 - 821\*

2 Bedroom \$758 - 949\*

3 Bedroom \$844 - 1,069\*

<sup>\*</sup> Certain apartments only available to households below each income limit.

APPROX. 866 SF- TWO BEDROOM

These are a few examples of the apartment layouts available. Apartment layout, features and square footages will vary depending on location in the building and are subject to change.

These are artist's renderings only and all dimensions are approximate. Not fully to scale.