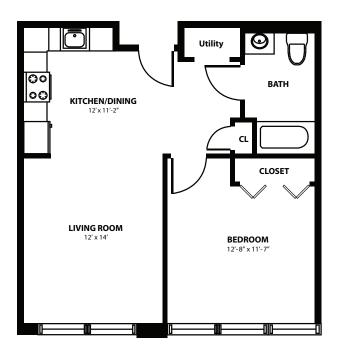

# **APARTMENT FEATURES**

Apartments at Century Sunrise feature spacious kitchens with brand-new Energy Star appliances including brand new Energy Star microwaves, dishwashers, ranges and refrigerators. The bedrooms are so spacious, with large closets for your pleasure. Living spaces have stylish decorator hard surface flooring and newly tiled bathrooms. With individual resident-controlled Energy Star heating and air conditioning, you will always be comfortable. Century Sunrise is a place you will be proud to call home.

Fantastic Apartments at Below Market Rents

1 Bedroom \$675 - 821\*

2 Bedroom \$758 - 949\*

3 Bedroom \$844 - 1,069\*

<sup>\*</sup> Certain apartments only available to households below each income limit.

APPROX. 866 SF- TWO BEDROOM

These are a few examples of the apartment layouts available. Apartment layout, features and square footages will vary depending on location in the building and are subject to change.

These are artist's renderings only and all dimensions are approximate. Not fully to scale.