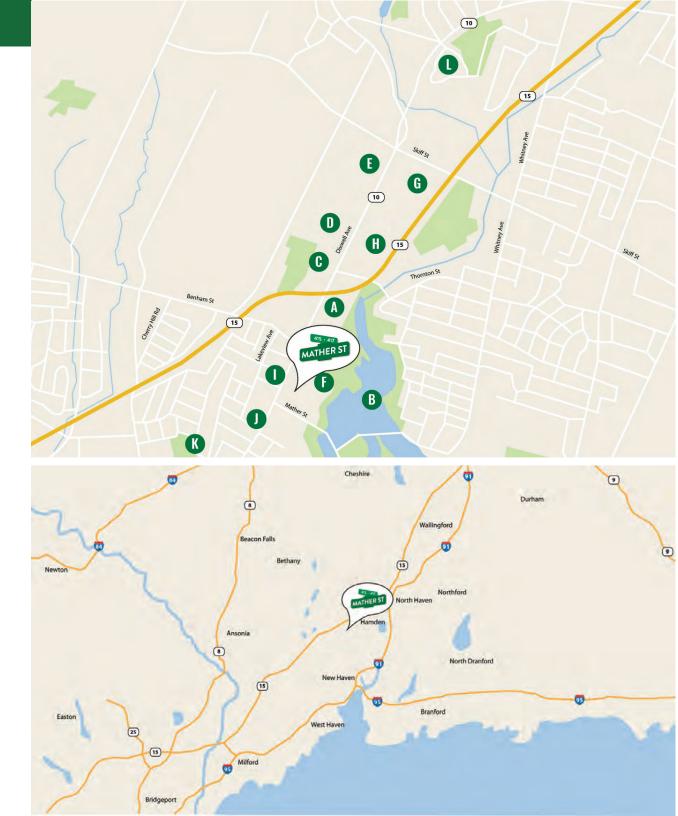

# So Close To Everything You Need

### Key

- A. Price Rite Supermarket
- B. Lake Whitney
- C. Hamden High School
- D. Hamden Plaza Shopping Center
- Ashleys Ice Cream
- Chilli's Restaurant
- Creative Haircuts
- Di Matteo's Pizza
- Dressbarn
- Hallmark
- Marshalls
- Pacific Buffet & Grill
- Panera Bread
- Party City
- Payless ShoeSource
- Pearle Vision
- Planet Fitness
- Pretty Woman Outlet
- Rainbow
- Shoprite
- Starbucks
- Thai Spice Restaurant.
- Wood N Tap Restaurant

- E. Hamden Mart Shopping Center
- Walmart
- Bob's Store
- Burlington Coat Factory
- Aldi
- F. Home Depot
- G. Market Place of Hamden
- Super Stop & Shop
- Old Navy
- Staples
- TJ Maxx
- TGI Fridays
- Petco Animal Supplies
- H. Chipotle
- I. United States
  Post Office
- J. Jasa Pan Asian Restaurant
- K. Chruch Elementary School
- L. Hamden Middle School