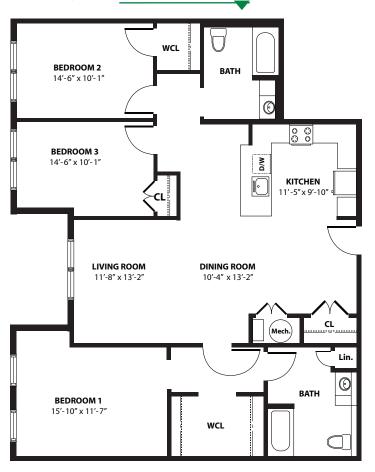

# **APARTMENT FEATURES**

Apartments at 415-417 Mather feature spacious kitchens with brand new Energy Star appliances including brand new Energy Star microwaves, dishwashers, ranges and refrigerators. Living spaces have stylish decorator hard surface flooring and new, roomy bathrooms. The bedrooms are so spacious, with large closets for all of your needs. With individual resident-controlled Energy Star heating and air conditioning, you will always be comfortable. Perfectly sized for easy living and stylish entertaining, 415-417 Mather is a place you will be proud to call home.

These are a few examples of the apartment layouts available. Apartment layout, features and square footages will vary depending on location in the building and are subject to change.

These are artist's renderings only and all dimensions are approximate. Not fully to scale.