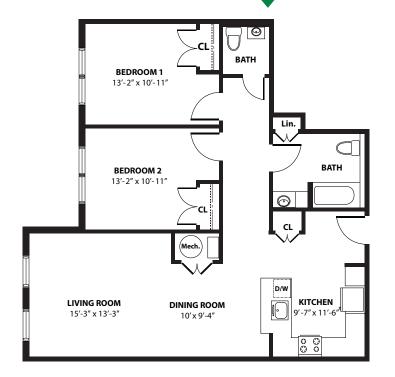

# **APARTMENT FEATURES**

Apartments at 415-417 Mather feature spacious kitchens with brand new Energy Star appliances including brand new Energy Star microwaves, dishwashers, ranges and refrigerators. Living spaces have stylish decorator hard surface flooring and new, roomy bathrooms. The bedrooms are so spacious, with large closets for all of your needs. With individual resident-controlled Energy Star heating and air conditioning, you will always be comfortable. Perfectly sized for easy living and stylish entertaining, 415-417 Mather is a place you will be proud to call home.

These are a few examples of the apartment layouts available. Apartment layout, features and square footages will vary depending on location in the building and are subject to change.

These are artist's renderings only and all dimensions are approximate. Not fully to scale.