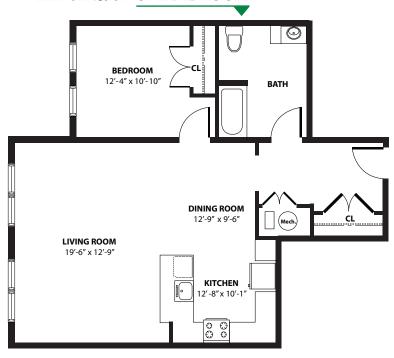

# **APARTMENT FEATURES**

Apartments at 415-417 Mather feature spacious kitchens with brand new Energy Star appliances including brand new Energy Star microwaves, dishwashers, ranges and refrigerators. Living spaces have stylish decorator hard surface flooring and new, roomy bathrooms. The bedrooms are so spacious, with large closets for all of your needs. With individual resident-controlled Energy Star heating and air conditioning, you will always be comfortable. Perfectly sized for easy living and stylish entertaining, 415-417 Mather is a place you will be proud to call home.

These are a few examples of the apartment layouts available. Apartment layout, features and square footages will vary depending on location in the building and are subject to change.

These are artist's renderings only and all dimensions are approximate. Not fully to scale.