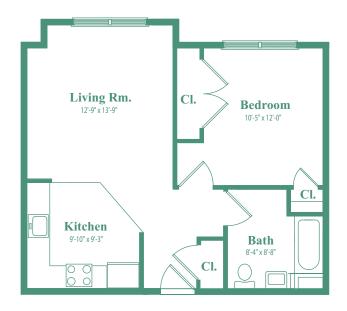

## **Apartment Floorplans**

Here are a few examples of the Apartment layouts available. Apartment layout, features and square footage will vary depending on location in the building and are subject to change.

These are artists renderings only and all dimensions are approximate. Not fully to scale.

## 1 Bedroom

*approx.* 602 sq. ft.