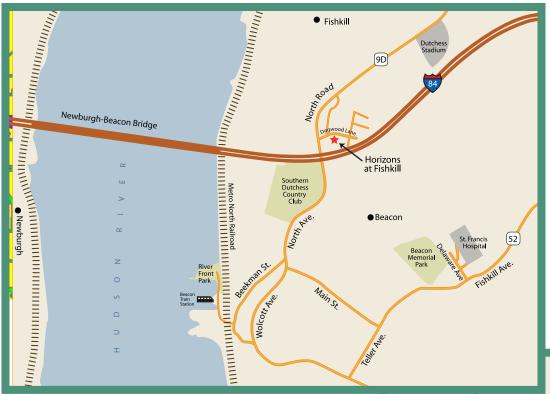

#### **Convenient Location**

Horizons at Fishkill, right near Route 9-D in the Town of Fishkill, New York, is conveniently located—with shopping, entertainment and bus transportation right nearby. Only minutes from Interstate 84, Route 9-D and Route 9, access is easy whether you take the car or a bus.

## For Active Adults

1 Bedroom: \$1,309

2 Bedroom: \$1,556

\*Heat and Hot Water Included

All information subject to change.

14 Dogwood Lane Town of Fishkill, New York