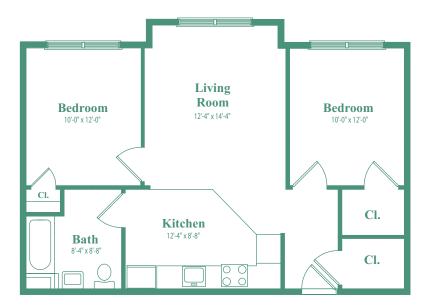

## **Apartment Floorplans**

Here are a few examples of the Apartment layouts available. Apartment layout, features and square footage will vary depending on location in the building and are subject to change.

These are artists renderings only and all dimensions are approximate. Not fully to scale.

## 2 Bedroom

*approx.* 753 sq. ft.

14 Dogwood Lane Town of Fishkill, New York