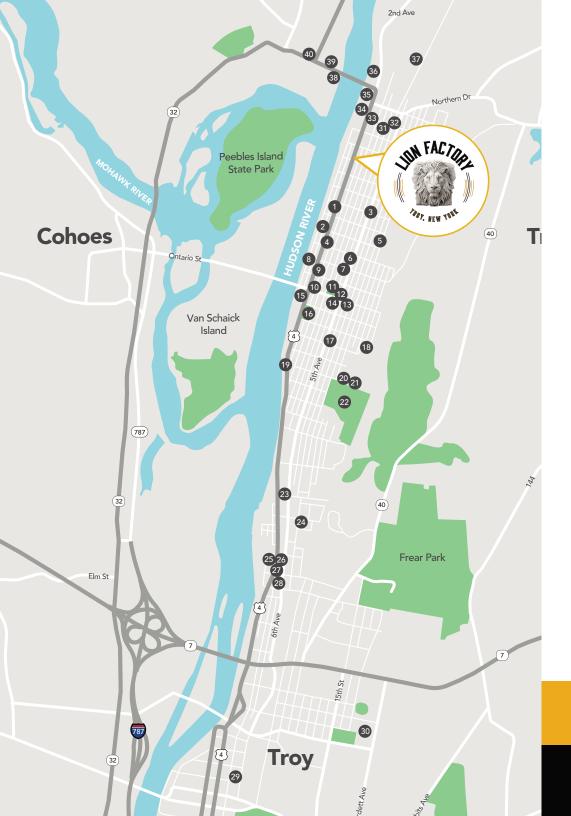

- 1 Sheikht Grocery & Deli
- 2 United States Postal Service
- 3 I love ny deli
- 4 Verdile's Restaurant
- 5 Catholic Central High School
- Troy Fire Department Station #1 (Lansingburgh Station)
- 7 McBride Dags Sports Hall
- 8 Herman Melville Park
- 9 Unity House of Troy Inc
- 10 Spring Garden Troy
- 11 112th Street Park
- 12 Jimmy's Pizzeria
- 13 Forty One Sports Grille
- 14 Food Circus
- **15** CVS
- 16 Powers Park
- 17 Troy Five Star Food Market Inc
- 18 Rensselaer Park Elementary School
- **19** Riverview Pediatrics
- 20 Knickerbacker Middle School
- 21 Lansingburgh High School
- 22 Knickerbacker Park

- 23 Freedom Square
- 24 Stop And Shop Supermarket
- 25 Sky Deli Market
- **26** Troy City Police Sub Station
- 27 Troy Prep Elementary
- 28 Star Grocery Store
- 29 Samaritan Hospital
- **30** City of Troy Police Department
- 31 Testo's Restaurant
- 32 Scoreboard Saloon
- 33 124th St Station 2nd Ave & 124th Street
- 34 Hudson mall
- 35 Walgreens
- 36 Hannaford
- **37** Turnpike Elementary
- **38** Soldiers & Sailors Memorial Park
- 39 Steamer Knickerbocker Fire
- 40 Waterford Police Department