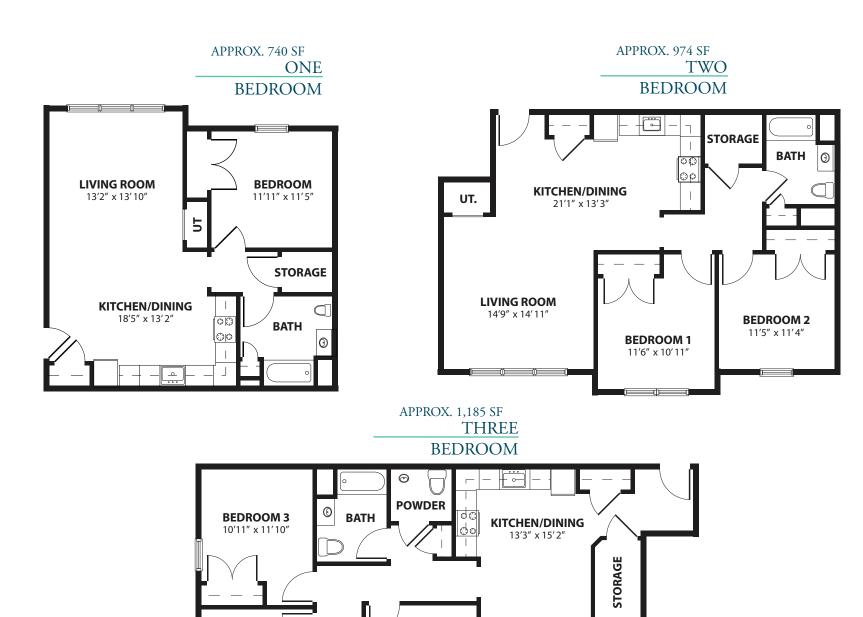

# 56 Fantastic Apartments at Below Market Rents

1 Bedroom From \$684

2 Bedrooms From \$781-861

3 Bedrooms From \$896-1,075

Project financing requires the following maximum incomes, which apply by household size:

| Household Size | 50% Income Limit | 60% Income Limit |
|----------------|------------------|------------------|
| 1 Person       | \$39,300         | \$47,160         |
| 2 Persons      | \$44,900         | \$53,880         |
| 3 Persons      | \$50,500         | \$60,600         |
| 4 Persons      | \$56,100         | \$67,320         |
| 5 Persons      | \$60,600         | \$72,720         |
| 6 Persons      | \$65,100         | \$78,120         |

Tenant pays hot water, electric, cooking electric and A/C.

These incomes are calculated just prior to signing a lease on the apartment. If the income rises or falls after the time of income qualification, this will not affect qualification. However, this assumes that the income qualification was correct and true at the time of the qualification.