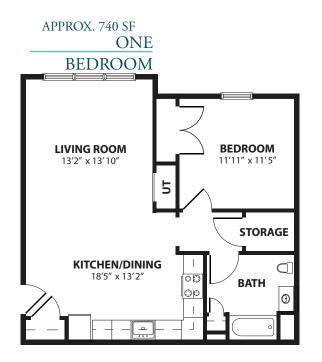

# 56 Fantastic Apartments at Below Market Rents

1 Bedroom From \$684

2 Bedrooms From \$781-861

3 Bedrooms From \$896-1,075

Project financing requires the following maximum incomes, which apply by household size:

| Household Size | 50% Income Limit | 60% Income Limit |
|----------------|------------------|------------------|
| 1 Person       | \$39,300         | \$47,160         |
| 2 Persons      | \$44,900         | \$53,880         |
| 3 Persons      | \$50,500         | \$60,600         |
| 4 Persons      | \$56,100         | \$67,320         |
| 5 Persons      | \$60,600         | \$72,720         |
| 6 Persons      | \$65,100         | \$78,120         |

Tenant pays hot water, electric, cooking electric and A/C.

These incomes are calculated just prior to signing a lease on the apartment. If the income rises or falls after the time of income qualification, this will not affect qualification. However, this assumes that the income qualification was correct and true at the time of the qualification.