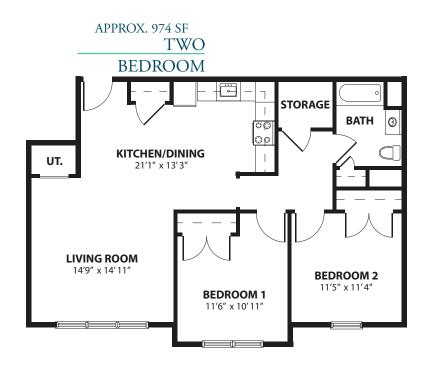

# 56 Fantastic Apartments at Below Market Rents

1 Bedroom From \$684

2 Bedrooms From \$781-861

3 Bedrooms From \$896-1,075

Project financing requires the following maximum incomes, which apply by household size:

| Household Size | 50% Income Limit | 60% Income Limit |
|----------------|------------------|------------------|
| 1 Person       | \$39,300         | \$47,160         |
| 2 Persons      | \$44,900         | \$53,880         |
| 3 Persons      | \$50,500         | \$60,600         |
| 4 Persons      | \$56,100         | \$67,320         |
| 5 Persons      | \$60,600         | \$72,720         |
| 6 Persons      | \$65,100         | \$78,120         |

Tenant pays hot water, electric, cooking electric and A/C.

These incomes are calculated just prior to signing a lease on the apartment. If the income rises or falls after the time of income qualification, this will not affect qualification. However, this assumes that the income qualification was correct and true at the time of the qualification.