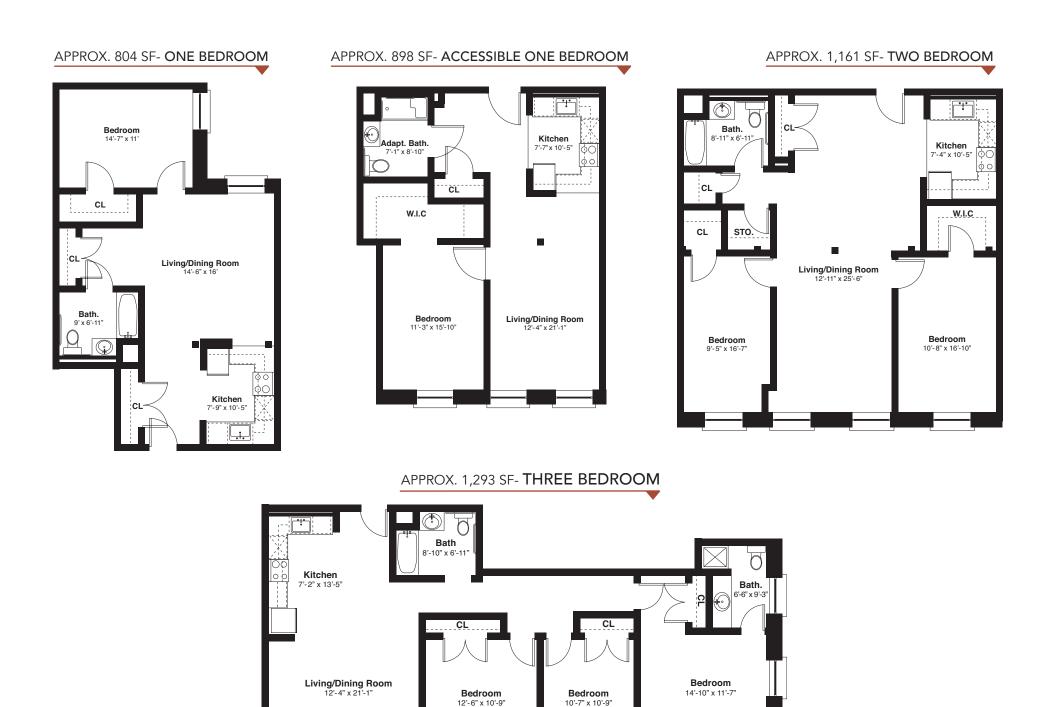

These are a few examples of the apartment layouts available. Apartment layout, features and square footages will vary depending on location in the building and are subject to change. These are artist's renderings only and all dimensions are approximate. Not fully to scale.