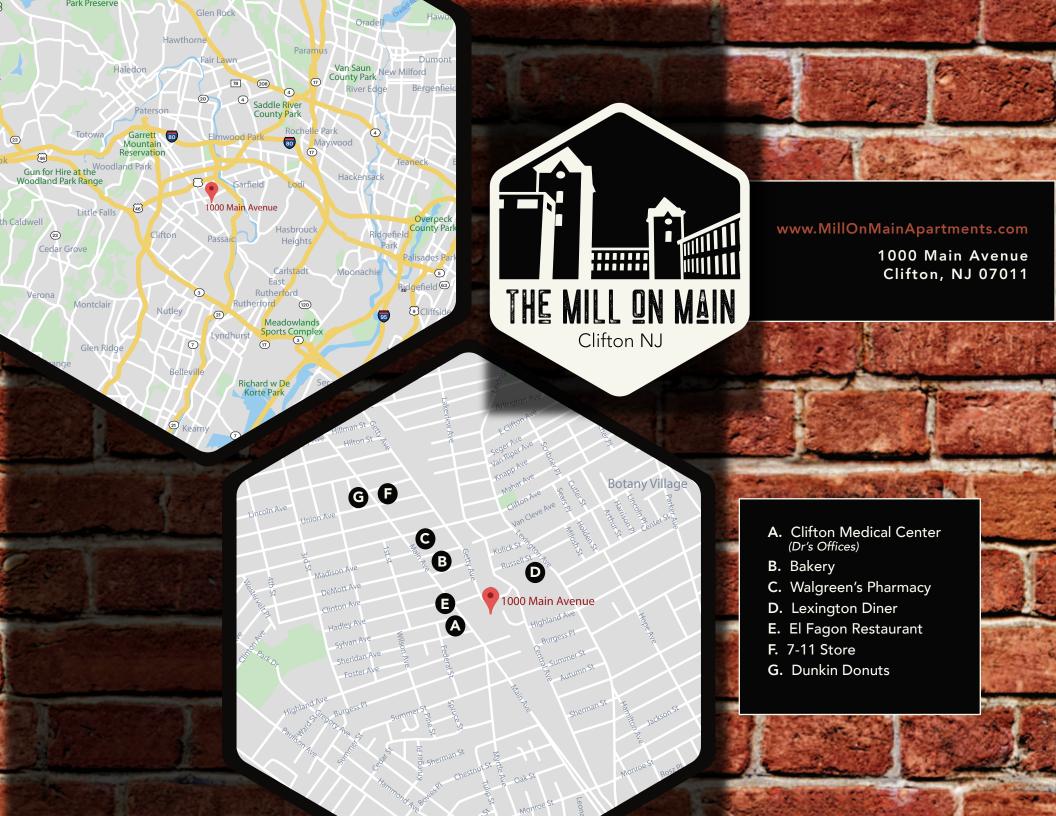

#### **CONVENIENT LOCATION** SO CLOSE TO EVERYTHING YOU WANT AND NEED

The Mill on Main is centrally located in the heart of the Clifton's Main Avenue shopping corridor. Steps from your front door, a vibrant shopping and services district awaits you, with a wide range of restaurant choices along Main Avenue. Easily accessible for cars and pedestrians, New Jersey Transit buses also stop right on Main Avenue at our driveway – taking you anywhere you want to go. With free on-site parking, the Mill on Main combines superior quality rental apartments and easy access, with so many local amenities right your building's doorstep.