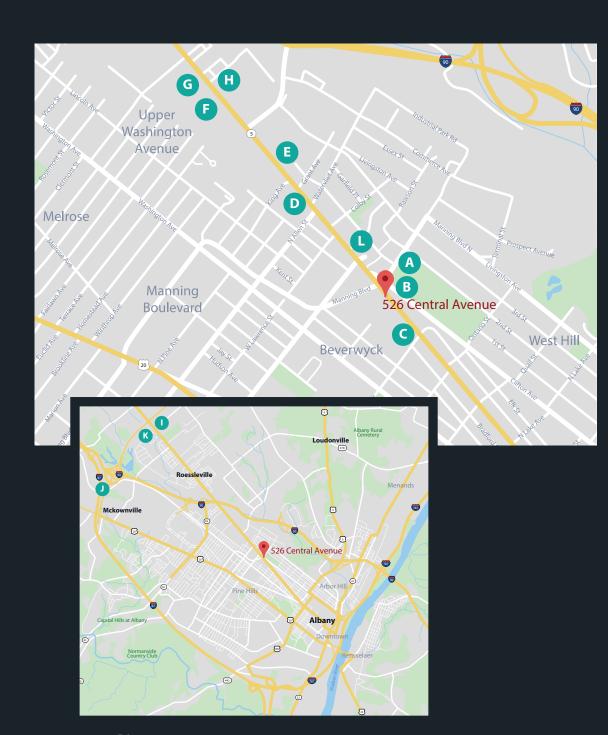

### A. Swinburne Park

Skating Rink Playgrounds Basketball Courts Picnic Tables Stolling Areas

- B. Jack's Diner
- C. Central Food Mart
- D. Café Italia Restaurant
- E. Shoprite Supermarket
- F. Hannaford Supermarket
- **G.** Grappa '72 Restaurant
- H. Gateway Diner

#### I. Colonie Center

**US Postal Service** 

Whole Foods Market
American Eagle Outfitters
Barnes and Noble
Cheesecake Factory
Boscov's
Christmas Tree Shops
BJ's Restaurant and Brewhouse
Five Guys Burgers and Fries
H & M Shops
J. Crew Factory Outlet
Macy's
Pink - Victoria's Secret

### J. Crossaates Mall

180 stores, including:
Best Buy
Dick's Sporting Goods
Old Navy
Petsmart
Texas DeBrazil Restaurant
Macy's
Party City
Pizzeria Uno Restaurant
Planet Fitness

Pottery Barn Ruby Tuesday Restaurant TJ Maxx

## K. Northway Shopping

Center
Target
Whole Foods Market
Boscov's
Buy Buy Baby
Sears
Staples
Marshall's
Petco

L. Walgreens Pharmacy

526A Central Avenue, Albany, NY, 12206 www.SwinburneApartments.com