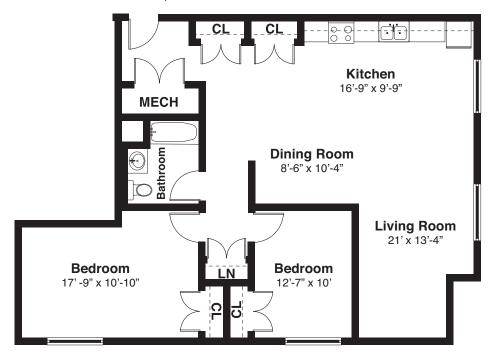

## APPROX. 1,154 SF-TWO BEDROOM

## APPROX. 1,458 SF- THREE BEDROOM

These are a few examples of the apartment layouts available. Apartment layout, features and square footages will vary depending on location in the building and are subject to change.

These are artist's renderings only and all dimensions are approximate. Not fully to scale.