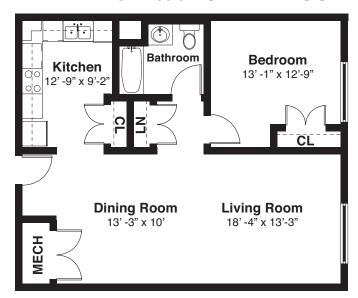

## APPROX. 786 SF- ONE BEDROOM

## APPROX. 1,458 SF- THREE BEDROOM

These are a few examples of the apartment layouts available. Apartment layout, features and square footages will vary depending on location in the building and are subject to change.

These are artist's renderings only and all dimensions are approximate. Not fully to scale.