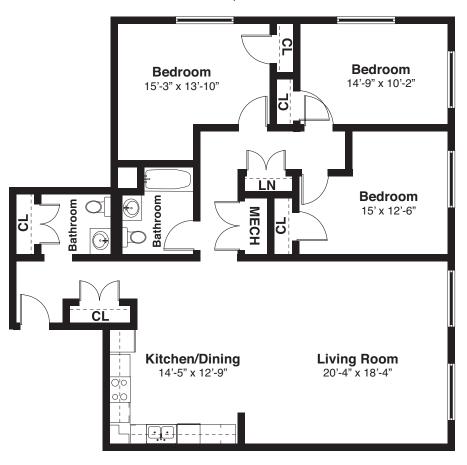

## APPROX. 1,458 SF- THREE BEDROOM

These are a few examples of the apartment layouts available. Apartment layout, features and square footages will vary depending on location in the building and are subject to change.

These are artist's renderings only and all dimensions are approximate. Not fully to scale.